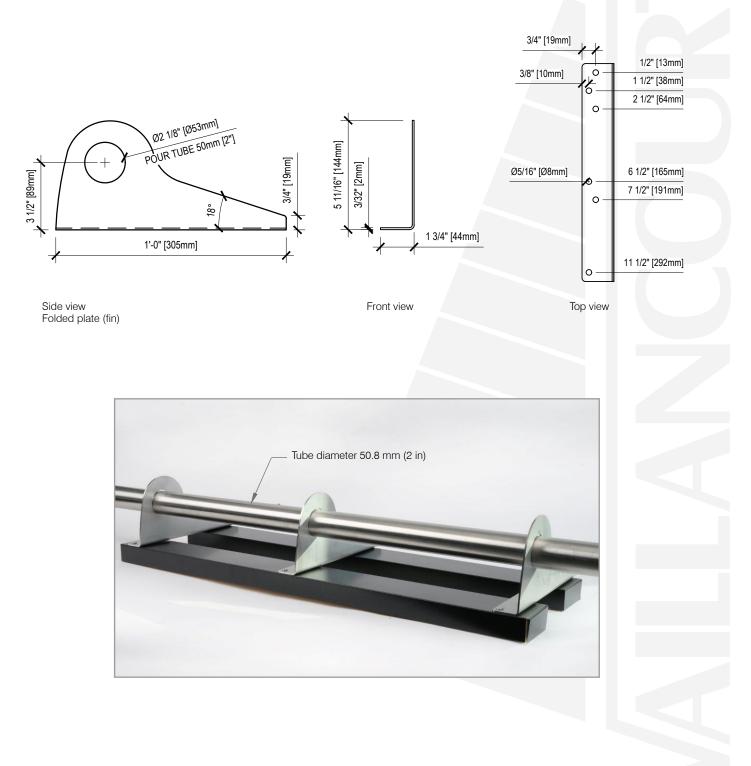

3 tubes model

### MATERIALS

Avalanche snow guards are made of **stainless steel** (grade 304-2B) parts. The fins are made from a 2.6mm thick folded plate and have either one, two or three openings depending on the number of tubes required. The 3m (10 ') long tubes are designed to fit together into a unique final piece.

### **SNOW GUARD: 3 TUBES**