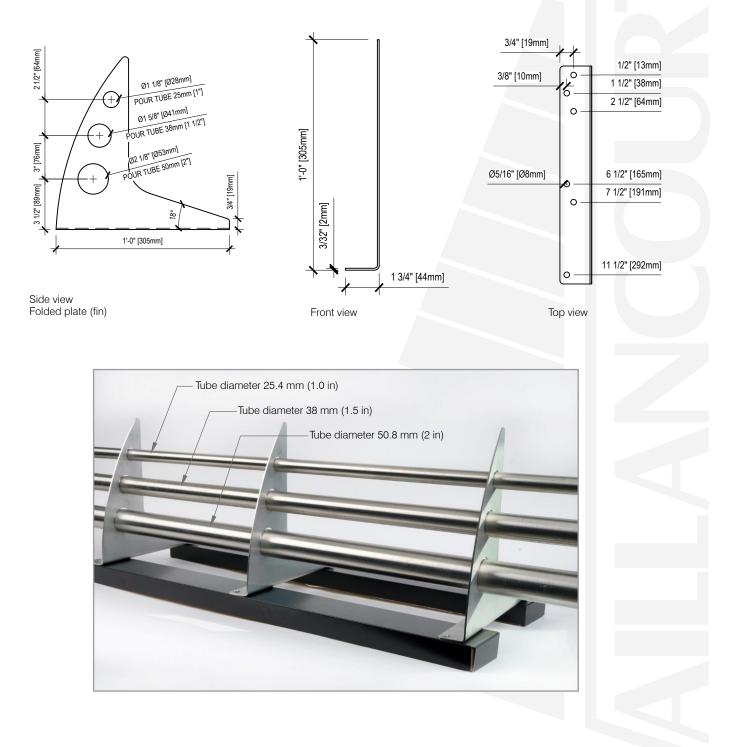

3 tubes model

### MATERIALS

Avalanche snow guards are made of **stainless steel** (grade 304-2B) parts. The fins are made from a 2.6mm thick folded plate and have either one, two or three openings depending on the number of tubes required. The 3m (10 ') long tubes are designed to fit together into a unique final piece.

### **SNOW GUARD: 3 TUBES**