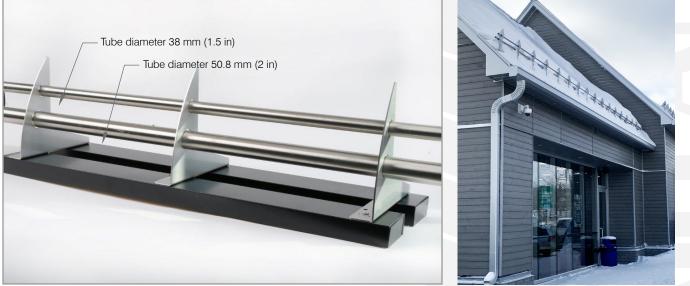

### MATERIALS

Avalanche snow guards are made of **stainless steel** (grade 304-2B) parts. The fins are made from a 2.6mm thick folded plate and have either one, two or three openings depending on the number of tubes required. The 3m (10 ') long tubes are designed to fit together into a unique final piece.

### **SNOW GUARD: 2 TUBES**