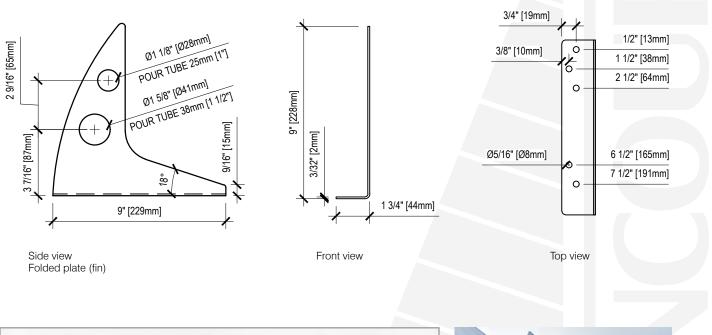

### MATERIALS

Avalanche snow guards are made of **stainless steel** (grade 304-2B) parts. The fins are made from a 2.6mm thick folded plate and have either one, two or three openings depending on the number of tubes required. The 3m (10 ') long tubes are designed to fit together into a unique final piece.

### **SNOW GUARD: 2 TUBES**