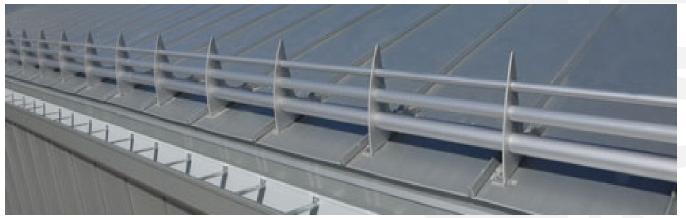

### DESCRIPTION

Avalanche Vaillancourt **stainless steel** snow guards are made up of folded plates in fin-like shapes disposed at equal spacings varying from 400 to 600 mm, depending on the roof configuration. The horizontal part of the folded plates is fixed with a sealant and then fixed to the metal roof structure using appropriate screws. It is important that the sealant completely covers the underside of the plate. Depending on the model, the plates have five or six fixing points. The tubes are inserted into the openings made for this purpose and hangers are fixed punctually in the tubes to hold them into place while allowing thermal expansion of the tubes.

#### APPLICATION

Avalanche Vaillancourt **stainless steel** snow guards are made up of folded plates in fins shape disposed at equal spacing varying from 400 to 600 mm, depending on the roof configuration. The horizontal part of the folded plates is fixed with a sealant and then fixed to the roof structure through the metal using suitable screws. It is important that the sealant completely covers the underside of the plate. Depending on the model, the plates have five or six fixing points. The tubes are inserted into the openings made for this purpose and hangers are fixed punctually in the tubes to hold them into places while allowing thermal expansion of the tubes.